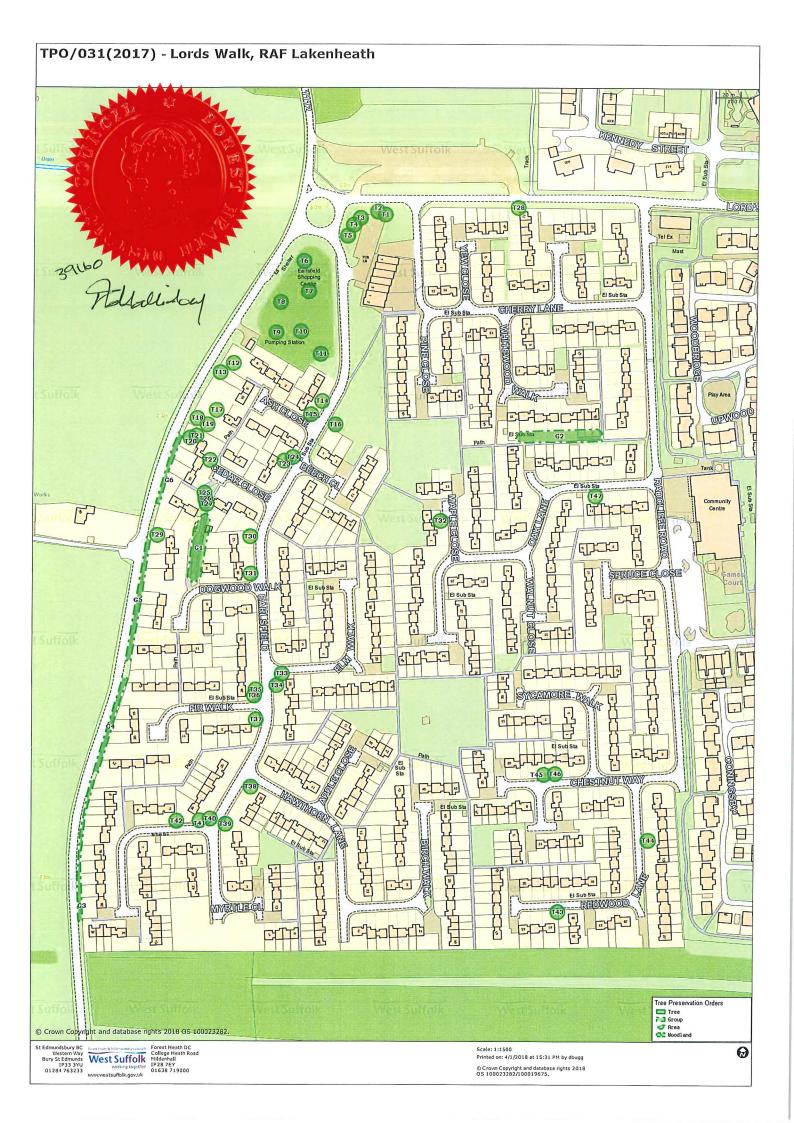

### SCHEDULE

# SPECIFICATION OF TREES Trees specified individually

(encircled in black on the map)

| Reference on Map | Description                    | Situation |
|------------------|--------------------------------|-----------|
| T1               | Birch, silver (Betula pendula) |           |
| T2               | Birch, silver (Betula pendula) |           |
| Т3               | Pine, Scots (Pinus sylvestris) |           |
| Т4               | Pine, Scots (Pinus sylvestris) |           |
| T5               | Pine, Scots (Pinus sylvestris) |           |
| Т6               | Pine, Scots (Pinus sylvestris) |           |
| Т7               | Willow (Salix x chrys.)        | ì         |
| Т8               | Pine, Scots (Pinus sylvestris) |           |
| Т9               | Lime (Tilia)                   |           |
| T10              | Pine, Scots (Pinus sylvestris) |           |
| T11              | Lime (Tilia)                   |           |
| T12              | Pine, Scots (Pinus sylvestris) |           |
| T13              | Maple (Acer sp)                |           |
| T14              | Pine, Scots (Pinus sylvestris) |           |
| T15              | Pine, Scots (Pinus sylvestris) |           |
| T16              | Lime (Tilia)                   |           |
| T17              | Birch, silver (Betula pendula) |           |
| T18              | Maple (Acer sp)                |           |
| T19              | Willow (Salix x chrys.)        |           |
| T20              | Pine, Scots (Pinus sylvestris) |           |
| T21              | Pine, Scots (Pinus sylvestris) | *         |
| T22              | Pine, Scots (Pinus sylvestris) |           |
| T23              | Birch, silver (Betula pendula) |           |
| T24              | Birch, silver (Betula pendula) |           |

| T25                                                                              | Pine, Scots (Pinus sylvestris) |           |
|----------------------------------------------------------------------------------|--------------------------------|-----------|
| T26                                                                              | Pine, Scots (Pinus sylvestris) |           |
| T27                                                                              | Pine, Scots (Pinus sylvestris) | ·         |
| T28                                                                              | Lime (Tilia)                   |           |
| T29                                                                              | Maple (Acer sp)                |           |
| T30                                                                              | Maple (Acer sp)                |           |
| T31                                                                              | Birch, silver (Betula pendula) |           |
| T32                                                                              | Birch, silver (Betula pendula) |           |
| T33                                                                              | Pine, Scots (Pinus sylvestris) |           |
| T34                                                                              | Pine, Scots (Pinus sylvestris) |           |
| T35                                                                              | Birch, silver (Betula pendula) |           |
| T36                                                                              | Birch, silver (Betula pendula) |           |
| Т37                                                                              | Maple (Acer sp)                |           |
| T38                                                                              | Birch, silver (Betula pendula) |           |
| T39                                                                              | Birch, silver (Betula pendula) |           |
| T40                                                                              | Maple (Acer sp)                |           |
| T41                                                                              | Maple (Acer sp)                |           |
| T42                                                                              | Beech (Fagus sylvatica)        |           |
| T43                                                                              | Beech (Fagus sylvatica)        |           |
| T44                                                                              | Birch, silver (Betula pendula) |           |
| T45                                                                              | Maple (Acer sp)                |           |
| T46                                                                              | Maple (Acer sp)                |           |
| T47                                                                              | Birch, silver (Betula pendula) |           |
| Trees specified by reference to an area  (within a dotted black line on the map) |                                |           |
| Reference on Map                                                                 | Description                    | Situation |
|                                                                                  |                                |           |
|                                                                                  |                                |           |
|                                                                                  |                                |           |
|                                                                                  |                                |           |
|                                                                                  |                                |           |

| Group of Trees                              |                                        |                            |  |
|---------------------------------------------|----------------------------------------|----------------------------|--|
| (within a broken black line on the map)     |                                        |                            |  |
| Reference on Map                            | Description (including number of trees | Situation                  |  |
|                                             | of each species in the group)          |                            |  |
| G1                                          |                                        | Group of 14 Pine trees     |  |
| G2                                          |                                        | Group of 11 Pine trees     |  |
| G3                                          |                                        | Group of 32 pine           |  |
| G4                                          |                                        | Group of 12 pine           |  |
| G5                                          |                                        | Group of 27 pine           |  |
| G6                                          |                                        | Group of 10 pine and 3 ash |  |
| Woodlands                                   |                                        |                            |  |
| (within a continuous black line on the map) |                                        |                            |  |
| Reference on Map                            | Description                            | Situation                  |  |
|                                             |                                        |                            |  |